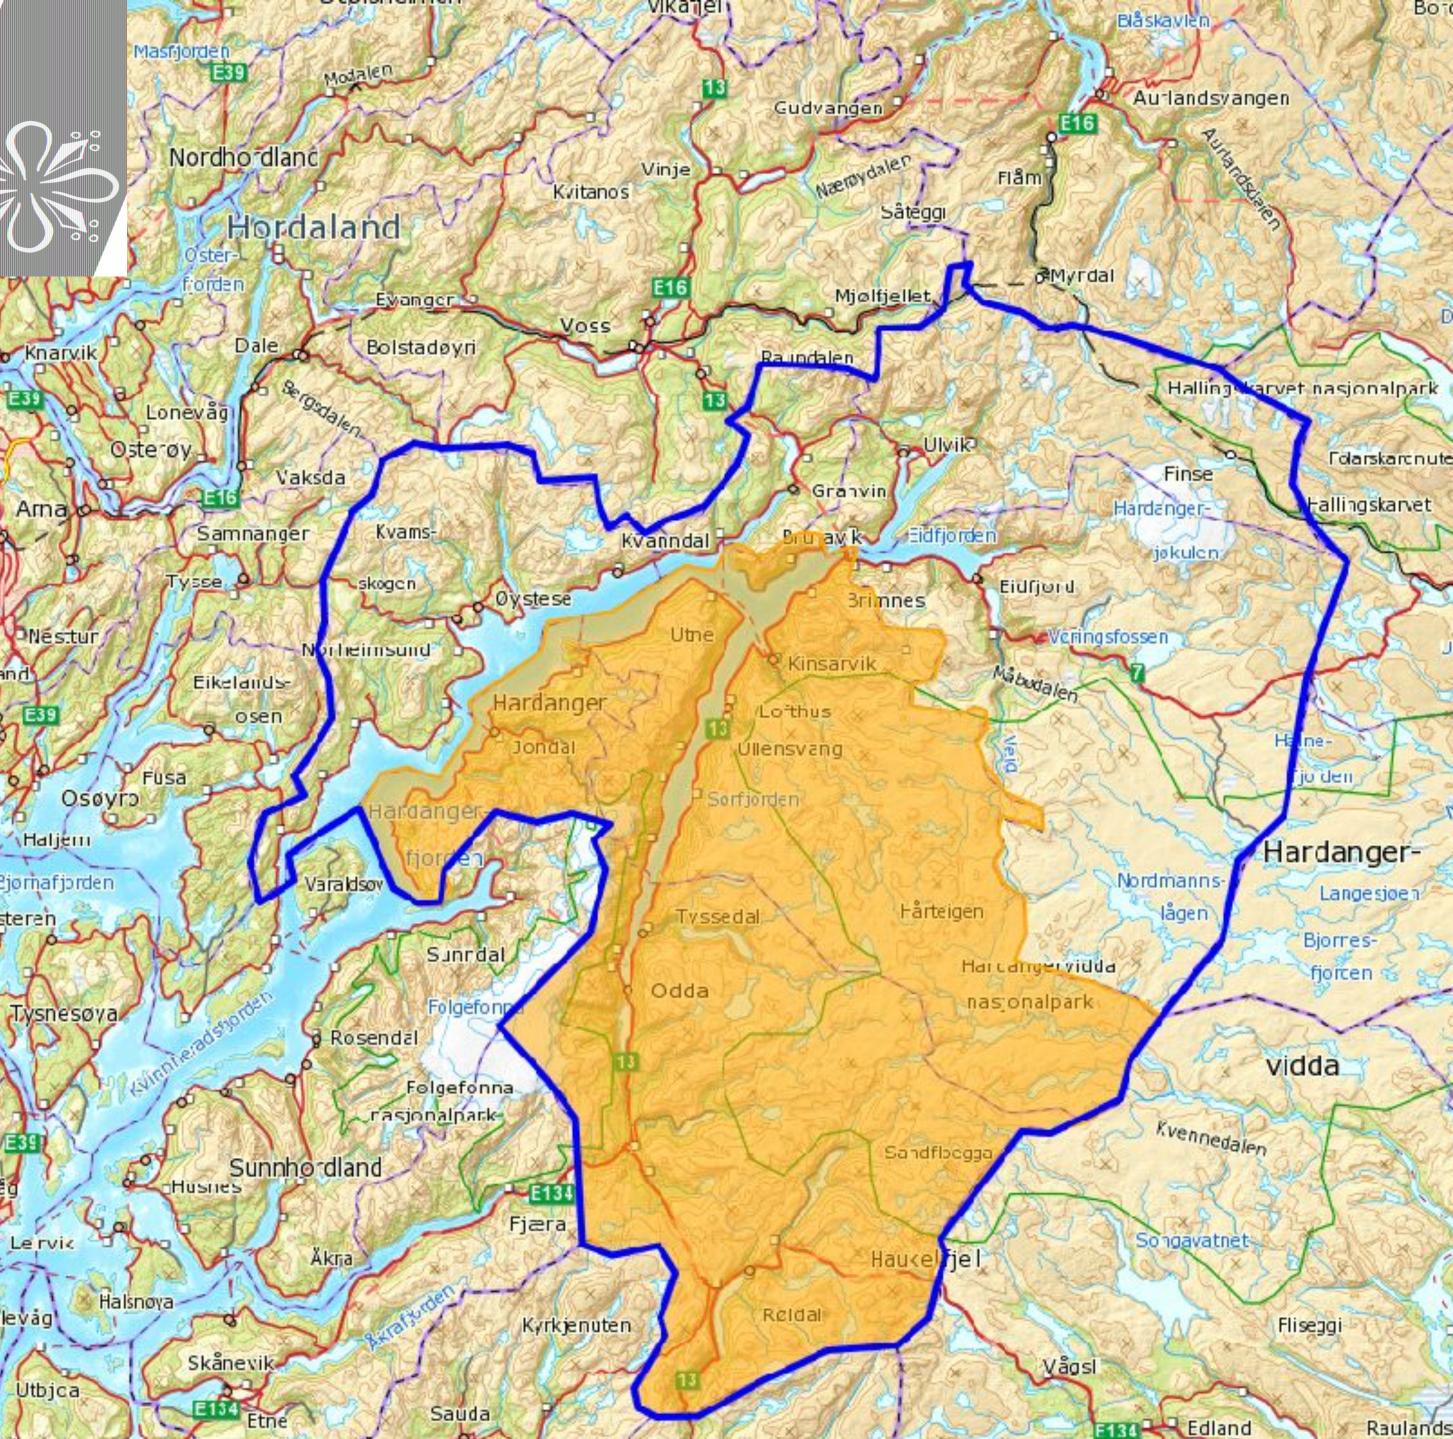

### WHO ARE WE?

Hardanger is a region of 5 municipalities:

EIDFJORD KVAM ULLENSVANG ULVIK VOSS

INNHABITANTS : 37 000 AREAL: 8300 square km NATIONAL PARKS: 2 GLACIERS: 2

Hardanger Council's formal authority is: