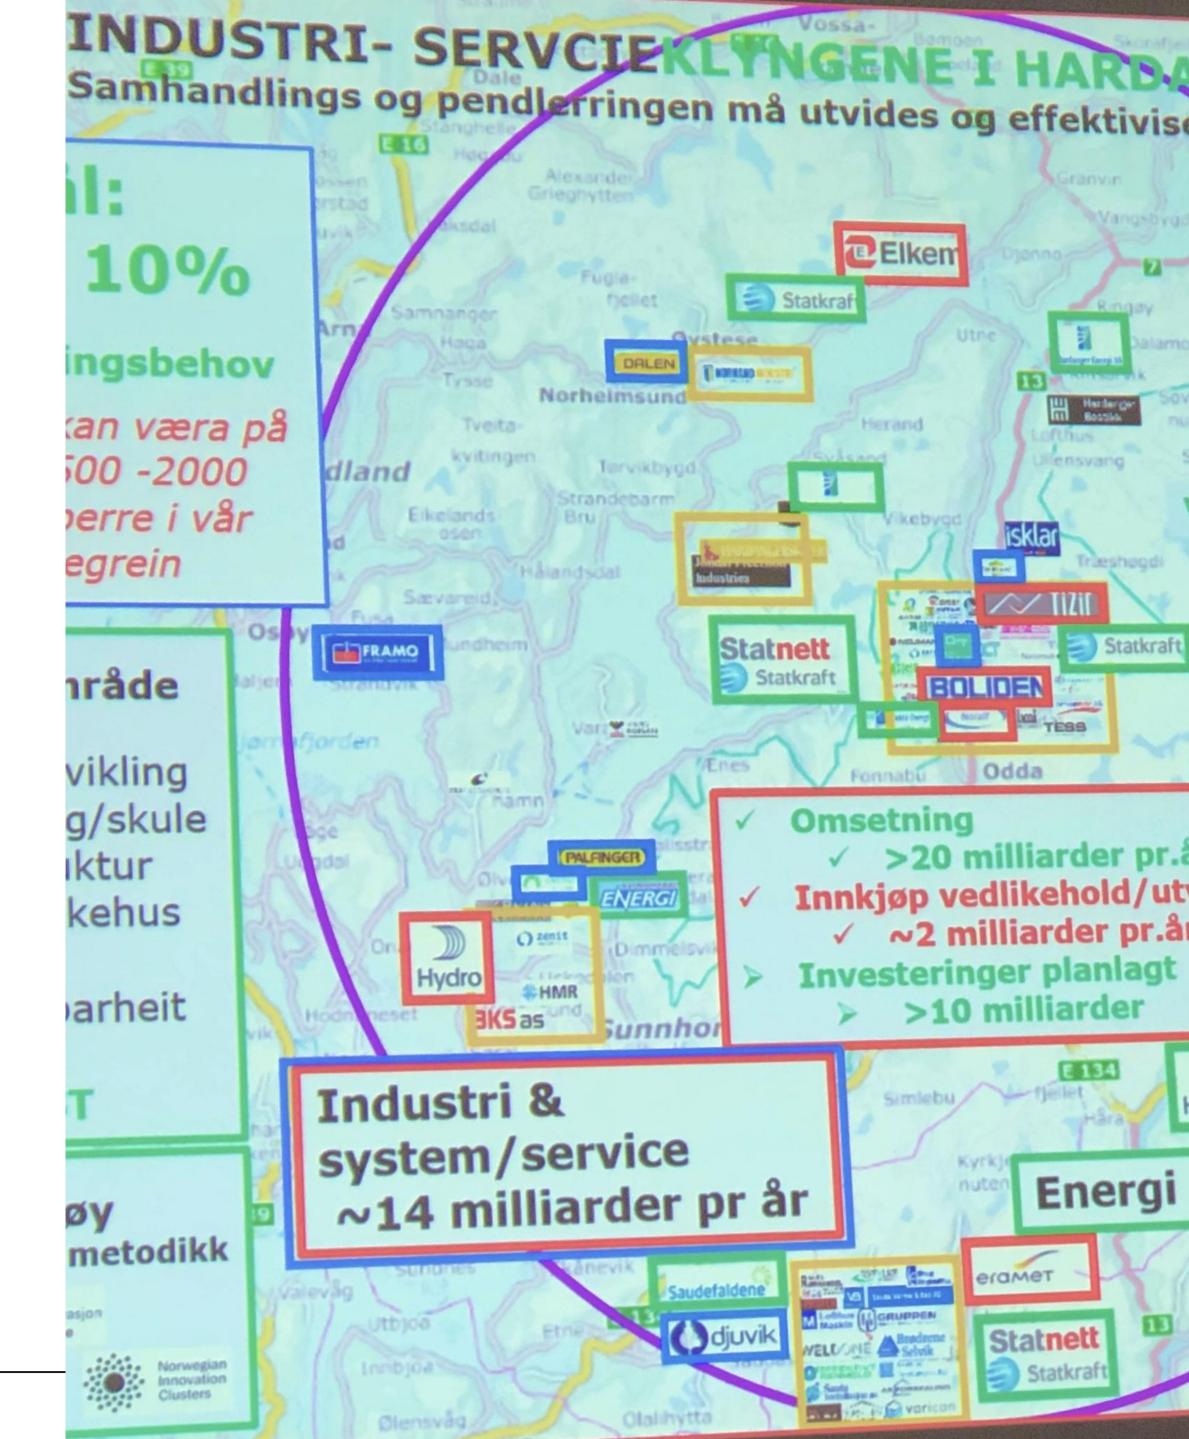

### **IMPORTANT INDUSTRIES:**

- POWER INDUSTRY
- PRODUCTION OF GREEN POWER -FROM WATERFALLS
- FARMING/ FRUIT FARMING/SIDER
- SEA FARMING

• TRAVEL INDUSTRY

1-0